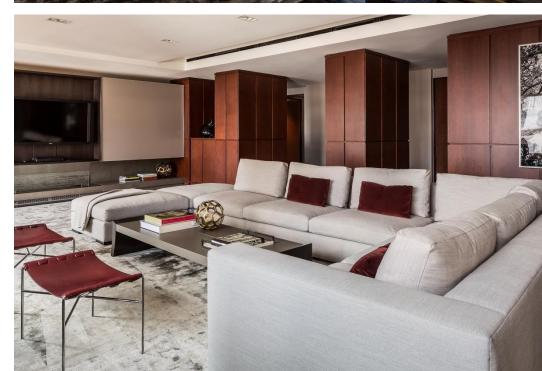

### LAKE SUITE

With one of the best views of Lake Michigan in the city, the Lake Suite offers an open living room, kitchenette, and two bathrooms that are spacious and uncluttered, maximizing the light and dramatic views of Chicago's expansive lakefront.

LAKE SUITE with BOTTEGA VENETA

With stunning views of Lake Michigan, this suite is sleek and minimalist boasting furniture from Bottega Veneta's collection. The palette is warm and light, composed of signature Bottega Veneta neutrals with graphic accents in ebony and black. The plush suite's floors are draped with soft New Zealand wool carpets while suede, leather, Ashahi bookcloth and mohair velvet are used as wall coverings, upholstery and window treatments. Leather pillows, hand-carved Venetian glassware and cashmere throws, objects from Bottega Veneta's home collection, provide lavish finishing details.