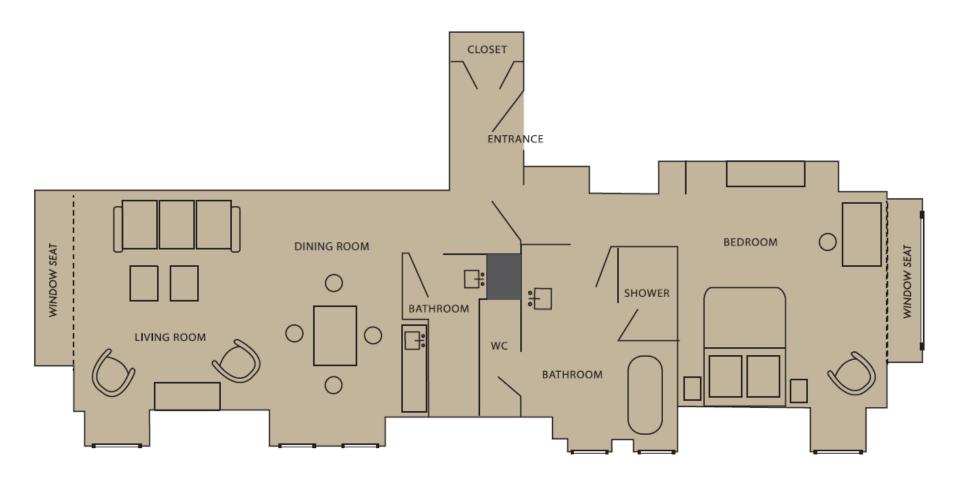

### GOLD COAST SUITE

A private entrance hall creates a residential sense of arrival to the Gold Coast Suite offering an elegant wet bar and dining area leading to the open-plan seating area. The suite is ideal for entertaining or impromptu business meetings and, with flexible space of up to 1,000 square feet, it has become a family favorite. The parlor room features spectacular views of Lake Michigan and the historic Water Tower while the bedroom faces the West of the city for lovely sunset views - the best of both worlds.

## GOLD COAST SUITE

(1,000 sq ft)

\*connects to Park Twin & Park King