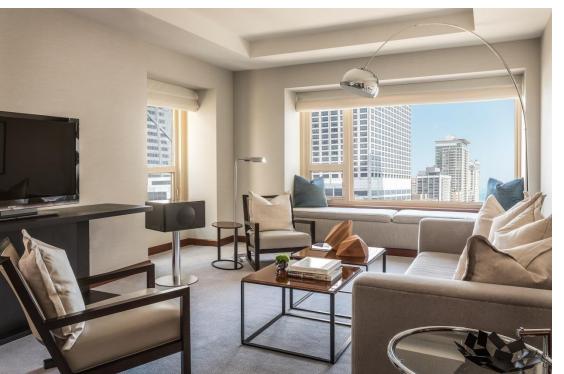

### GOLD COAST SUITE

A private entrance hall creates a residential sense of arrival to the Gold Coast Suite offering an elegant wet bar and dining area leading to the open-plan seating area. The suite is ideal for entertaining or impromptu business meetings and, with flexible space of up to 1,000 square feet, it has become a family favorite. The parlor room features spectacular views of Lake Michigan and the historic Water Tower while the bedroom faces the West of the city for lovely sunset views - the best of both worlds.

## GOLD COAST SUITE

(1,000 sq ft)

\*connects to Park Twin & Park King