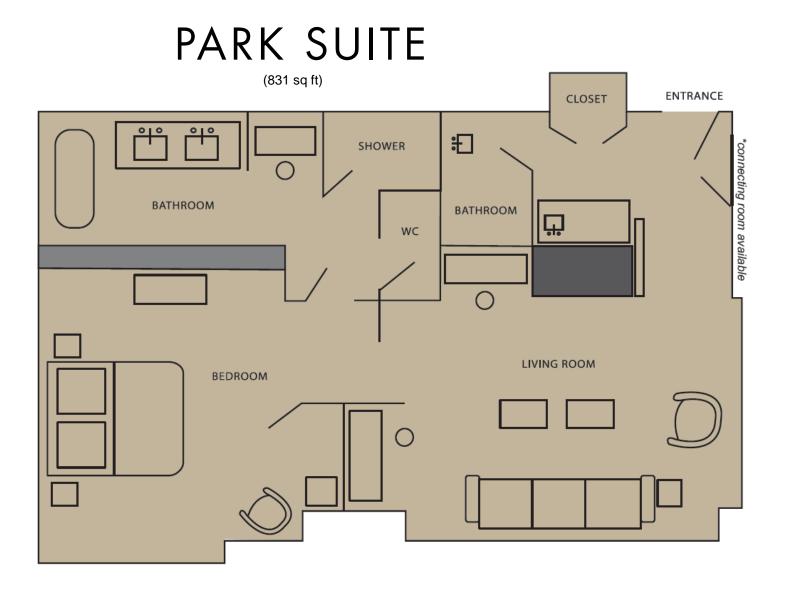

#### **PARK SUITE**

This suite offers a marble foyer, living and dining areas, wet bar, office, guest bath and bedroom with one king-sized Simmons Beauty rest Park Hyatt bed. Every pampering amenity is yours including master bath with separate tub and dual-head shower, robes, DVD player upon request, complimentary internet access, Geneva sound system, 42" flat screen TV, and newspaper.

\*connects to Park Twin or Park King