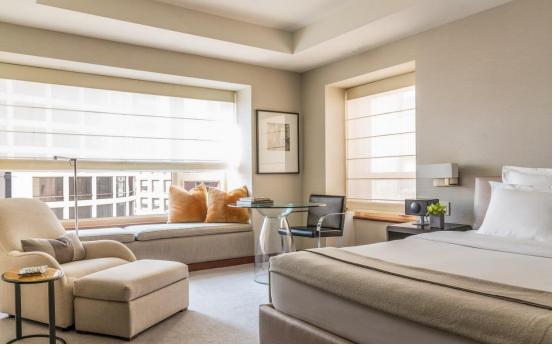

#### EXECUTIVE SUITE

Greet guests in the marble foyer of this 900-square-foot accommodation with views of Lake Michigan or Chicago's historic Watertower Place. The Executive Suite includes a parlor with a half bath, office and bedroom with one king-sized Simmons Beautyrest Park Hyatt bed, wet bar, complimentary internet, Geneva sound system, 42" flat screen TV, elegant bath with oversized tub and personal flat screen TV, robes and shoe shine.

### EXECUTIVE SUITE