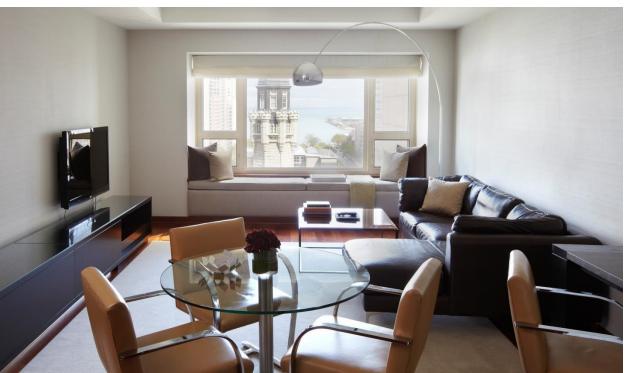

### GOLD COAST SUITE

A private entrance hall creates a residential sense of arrival to the Gold Coast Suite offering an elegant wet bar and dining area leading to the open-plan seating area. The suite is ideal for entertaining or impromptu business meetings and, with flexible space of up to 1,000 square feet, it has become a family favorite. The parlor room features spectacular views of Lake Michigan and the historic Water Tower while the bedroom faces the West of the city for lovely sunset views - the best of both worlds.

## GOLD COAST SUITE

(1,000 sq ft)

\*connects to Park Twin & Park King