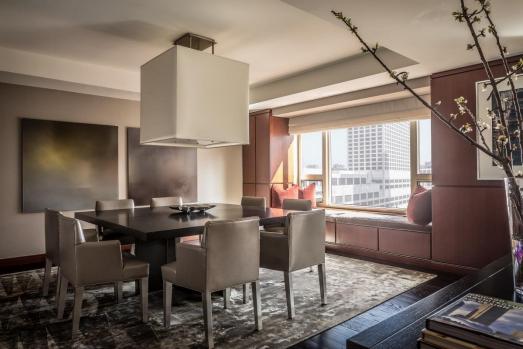

### LAKE SUITE

With one of the best views of Lake Michigan in the city, the Lake Suite offers an open living room, kitchenette, and two bathrooms that are spacious and uncluttered, maximizing the light and dramatic views of Chicago's expansive lakefront.

LAKE SUITE with BOTTEGA VENETA

With stunning views of Lake Michigan, this suite is sleek and minimalist boasting furniture from Bottega Veneta's collection. The palette is warm and light, composed of signature Bottega Veneta neutrals with graphic accents in ebony and black. The plush suite's floors are draped with soft New Zealand wool carpets while suede, leather, Ashahi bookcloth and mohair velvet are used as wall coverings, upholstery and window treatments. Leather pillows, hand-carved Venetian glassware and cashmere throws, objects from Bottega Veneta's home collection, provide lavish finishing details.