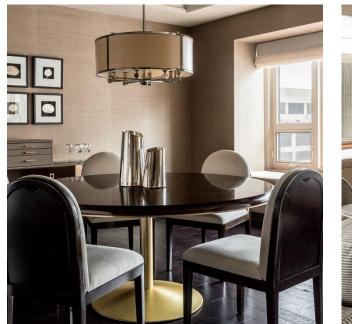

### GOLD COAST SUITE

A private entrance hall creates a residential sense of arrival to the Gold Coast Suite offering an elegant wet bar and dining area leading to the open-plan seating area. The suite is ideal for entertaining or impromptu business meetings and, with flexible space of up to 1,000 square feet, it has become a family favorite. The parlor room features spectacular views of Lake Michigan and the historic Water Tower while the bedroom faces the West of the city for lovely sunset views - the best of both worlds.

## GOLD COAST SUITE

(1,000 sq ft)

\*connects to Park Twin & Park King