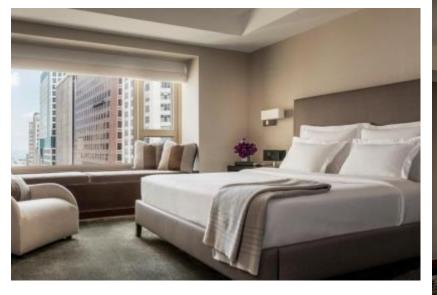

### LAKE SUITE

With one of the best views of Lake Michigan in the city, the Lake Suite offers an open living room, kitchenette, and two bathrooms that are spacious and uncluttered, maximizing the light and dramatic views of Chicago's expansive lakefront.

LAKE SUITE with BOTTEGA VENETA

With stunning views of Lake Michigan, this suite is sleek and minimalist boasting furniture from Bottega Veneta's collection. The palette is warm and light, composed of signature Bottega Veneta neutrals with graphic accents in ebony and black. The plush suite's floors are draped with soft New Zealand wool carpets while suede, leather, Ashahi bookcloth and mohair velvet are used as wall coverings, upholstery and window treatments. Leather pillows, hand-carved Venetian glassware and cashmere throws, objects from Bottega Veneta's home collection, provide lavish finishing details.