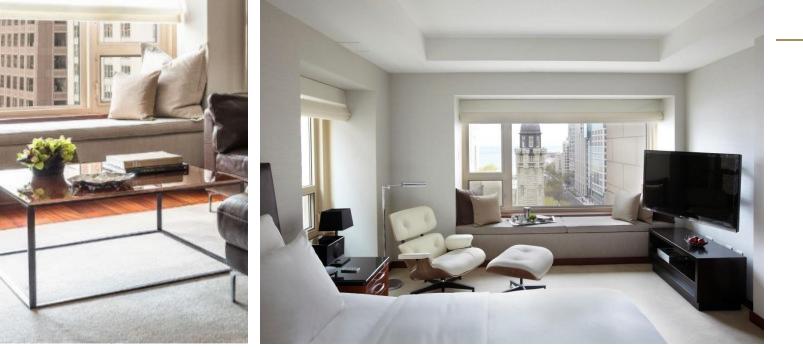

#### **PARK SUITE**

This suite offers a marble foyer, living and dining areas, wet bar, office, guest bath and bedroom with one king-sized Simmons Beauty rest Park Hyatt bed. Every pampering amenity is yours including master bath with separate tub and dual-head shower, robes, DVD player upon request, complimentary internet access, Geneva sound system, 42" flat screen TV, and newspaper.

\*connects to Park Twin or Park King