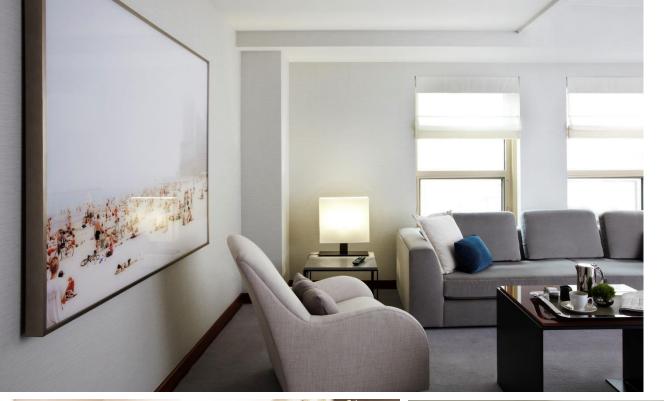

#### EXECUTIVE SUITE

Greet guests in the marble foyer of this 900-square-foot accommodation with views of Lake Michigan or Chicago's historic Watertower Place. The Executive Suite includes a parlor with a half bath, office and bedroom with one king-sized Simmons Beautyrest Park Hyatt bed, wet bar, complimentary internet, Geneva sound system, 42" flat screen TV, elegant bath with oversized tub and personal flat screen TV, robes and shoe shine.

### EXECUTIVE SUITE