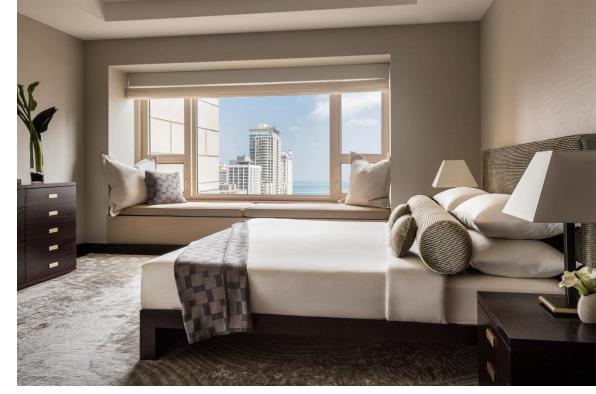

### LAKE SUITE

With one of the best views of Lake Michigan in the city, the Lake Suite offers an open living room, kitchenette, and two bathrooms that are spacious and uncluttered, maximizing the light and dramatic views of Chicago's expansive lakefront.

LAKE SUITE with BOTTEGA VENETA

With stunning views of Lake Michigan, this suite is sleek and minimalist boasting furniture from Bottega Veneta's collection. The palette is warm and light, composed of signature Bottega Veneta neutrals with graphic accents in ebony and black. The plush suite's floors are draped with soft New Zealand wool carpets while suede, leather, Ashahi bookcloth and mohair velvet are used as wall coverings, upholstery and window treatments. Leather pillows, hand-carved Venetian glassware and cashmere throws, objects from Bottega Veneta's home collection, provide lavish finishing details.

## with BOTTEGA VENETA

(1,400 sq ft)