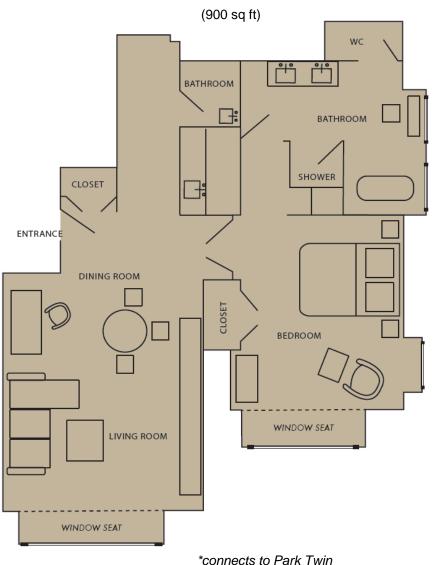

#### EXECUTIVE SUITE

Greet guests in the marble foyer of this 900-square-foot accommodation with views of Lake Michigan or Chicago's historic Watertower Place. The Executive Suite includes a parlor with a half bath, office and bedroom with one king-sized Simmons Beautyrest Park Hyatt bed, wet bar, complimentary internet, Geneva sound system, 42" flat screen TV, elegant bath with oversized tub and personal flat screen TV, robes and shoe shine.

### EXECUTIVE SUITE