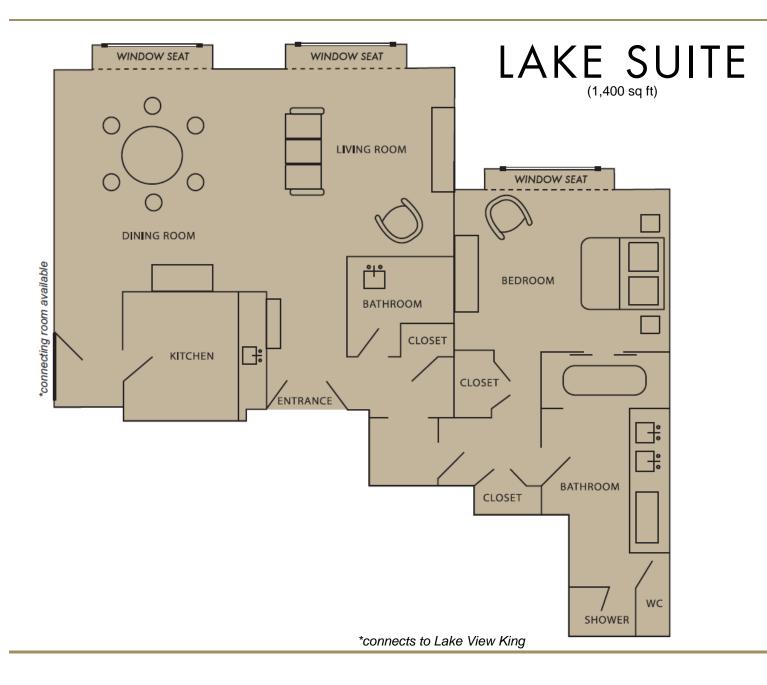

### LAKE SUITE

With one of the best views of Lake Michigan in the city, the Lake Suite offers an open living room, kitchenette, and two bathrooms that are spacious and uncluttered, maximizing the light and dramatic views of Chicago's expansive lakefront.