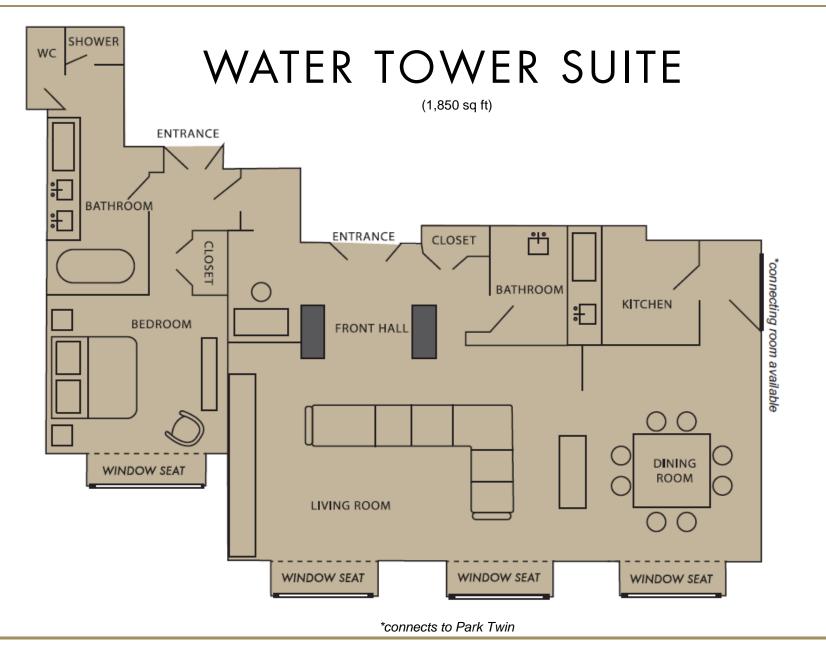

### WATER TOWER SUITE

Live in residential splendor in this 1,850-square-foot suite offering magnificent views of Lake Michigan and Chicago's historic Watertower Place. Pampering amenities include marble foyer, spacious living and dining areas, kitchen, wet bar, half bath, office and bedroom with one king-sized Simmons Beautyrest Park Hyatt bed, clothes pressing, shoe shine, 24-hour concierge, complimentary internet access, Geneva sound system, and a 42" flat screen TV.