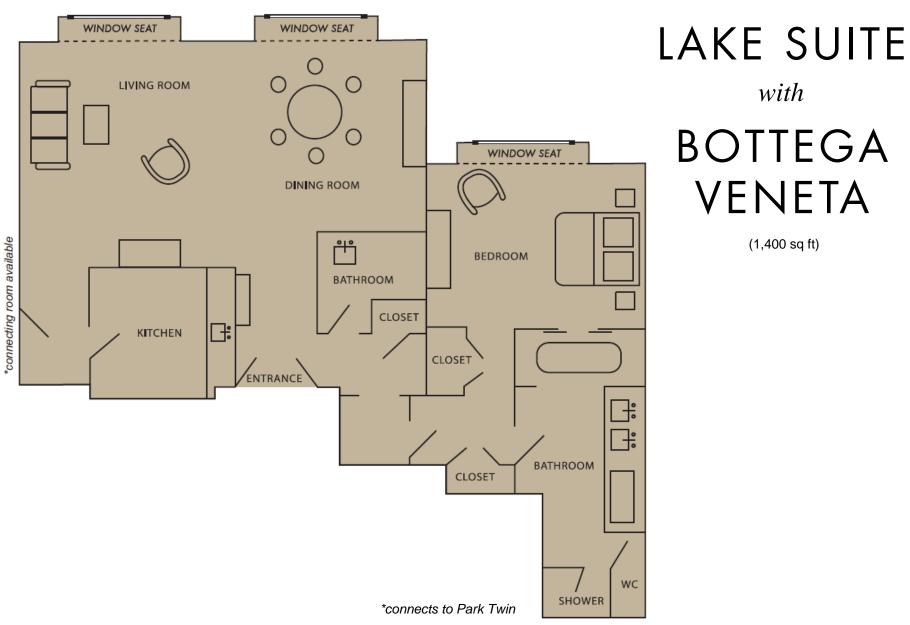

### LAKE SUITE

With one of the best views of Lake Michigan in the city, the Lake Suite offers an open living room, kitchenette, and two bathrooms that are spacious and uncluttered, maximizing the light and dramatic views of Chicago's expansive lakefront.

LAKE SUITE with BOTTEGA VENETA

With stunning views of Lake Michigan, this suite is sleek and minimalist boasting furniture from Bottega Veneta's collection. The palette is warm and light, composed of signature Bottega Veneta neutrals with graphic accents in ebony and black. The plush suite's floors are draped with soft New Zealand wool carpets while suede, leather, Ashahi bookcloth and mohair velvet are used as wall coverings, upholstery and window treatments. Leather pillows, hand-carved Venetian glassware and cashmere throws, objects from Bottega Veneta's home collection, provide lavish finishing details.

## with BOTTEGA VENETA

(1,400 sq ft)