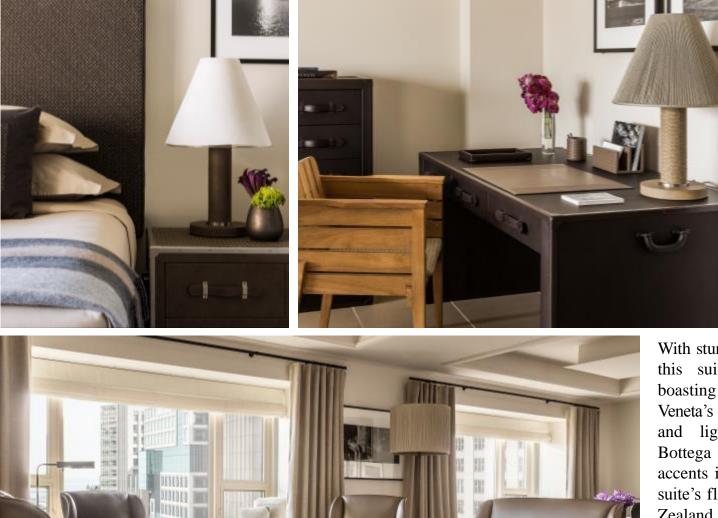

LAKE SUITE with BOTTEGA VENETA

With stunning views of Lake Michigan, this suite is sleek and minimalist boasting furniture from Bottega Veneta's collection. The palette is warm and light, composed of signature Bottega Veneta neutrals with graphic accents in ebony and black. The plush suite's floors are draped with soft New Zealand wool carpets while suede, leather, Ashahi bookcloth and mohair velvet are used as wall coverings, upholstery and window treatments. Leather pillows, hand-carved Venetian glassware and cashmere throws, objects from Bottega Veneta's home collection, provide lavish finishing details.

## with BOTTEGA VENETA

(1,400 sq ft)