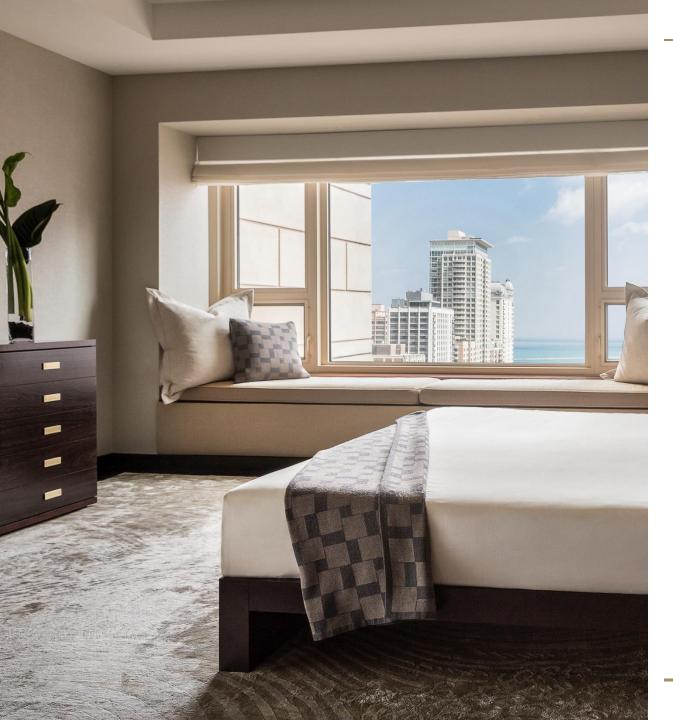

#### **PARK SUITE**

This suite offers a marble foyer, living and dining areas, wet bar, office, guest bath and bedroom with one king-sized Simmons Beauty rest Park Hyatt bed. Every pampering amenity is yours including master bath with separate tub and dual-head shower, robes, DVD player upon request, complimentary internet access, Geneva sound system, 42" flat screen TV, and newspaper.